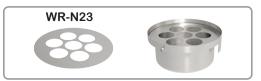

## **Custom Make Accessory:**

Custom size perforated noodle boiling plate

## **Description** Wok Range Soup Pot

This high speed wok range soup pot is designed for chinese wok range. It is available with 16-1/2" & 19" diameter pot. It is having a strategically-placed soup pot on your chinese wok range is a great way to increase efficiency in your business. The  $\emptyset$ 1-1/2" opening keeps the water inside running and clean at the same time. This soup pot works great with noodle boiling plate (**WR-N23**).