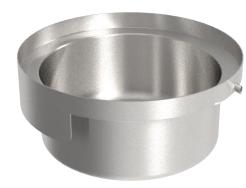

## **Features**

- Designed for chinese wok range
- 1-1/2" drain opening
- 16 gauge durable stainless steel
- 8" deep soup pot

## **Description** Wok Range Soup Pot

This high speed wok range soup pot is designed for chinese wok range. It is available with 16-1/2" & 19" diameter pot. It is having a strategically-placed soup pot on your chinese wok range is a great way to increase efficiency in your business. The  $\emptyset$ 1-1/2" opening keeps the water inside running and clean at the same time. This soup pot works great with noodle boiling plate (**WR-N23**).