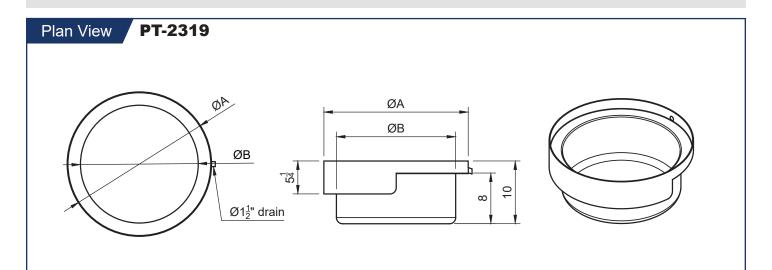

## **Description** Wok Range Soup Pot

This high speed wok range soup pot is designed for chinese wok range. It is available with 16-1/2" & 19" diameter pot. It is having a strategically-placed soup pot on your chinese wok range is a great way to increase efficiency in your business. The  $\emptyset$ 1-1/2" opening keeps the water inside running and clean at the same time. This soup pot works great with noodle boiling plate (**WR-N23**).

| Order No. | ØA (in) | ØB (in) | Gallon | G. W. (lb) |
|-----------|---------|---------|--------|------------|
| PT-2317   | Ø23-5/8 | Ø16-1/2 | 7.4    | 29         |
| PT-2319   | Ø23-5/8 | Ø19     | 9.8    | 31         |