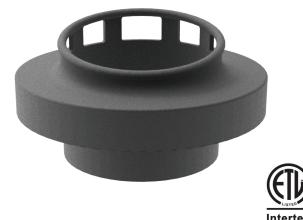

# **WOK RANGE REDUCER**

### **Wok Range Reducer Description**

This wok range reducer is designed for Chinese wok range. It is available for Ø18", Ø20" & Ø22" wok well to reduce to Ø13" well. Simply install the reducer on top of your wok range and it's ready to use.