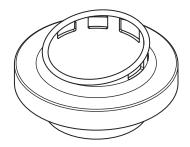

# **WOK RANGE REDUCER**

### **Wok Range Reducer Description**

This wok range reducer is designed for Chinese wok range. It is available for Ø18", Ø20" & Ø22" wok well to reduce to Ø13" well. Simply install the reducer on top of your wok range and it's ready to use.