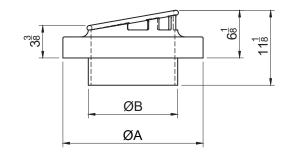

### Plan View **WR-RE1813**

| Item No.  | Reduce to       | ØA  | ØB      | G. W. (lb) |
|-----------|-----------------|-----|---------|------------|
| WR-RE1813 | From 18" to 13" | 20" | 12-3/4" | 19         |
| WR-RE2013 | From 20" to 13" | 22" | 12-3/4" | 20         |
| WR-RE2213 | From 22" to 13" | 24" | 12-3/4" | 21         |