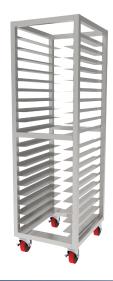

## ALL WELDED STAINLESS STEEL HEAVY DUTY PAN RACK

## **Features**

- All welded stainless steel construction.
- Welded angle slides
- 20 pans load capacity, fit 13" & 18" width pans
- 3"spacing between shelves.
- Easily maneuverable 6" industrial casters with brake.

## Description All Welded Stainless Steel Heavy Duty Pan Rack

Versatile and reliable, this heavy duty rack is a must-have for any busy food service operation. It accommodates up to 20 pans. Plus, it's made of stainless steel and the frame features 6" heavy-duty swivel plate casters and permit smooth transportation from one station to the next. Guarantee long-lasting performance.