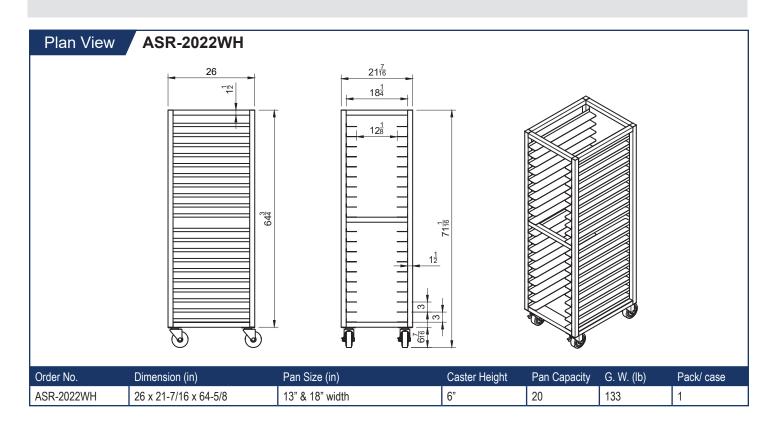

## **Features**

- All welded stainless steel construction.
- Welded angle slides
- 20 pans load capacity, fit 13" & 18" width pans
- 3"spacing between shelves.
- Easily maneuverable 6" industrial casters with brake.

## Description All Welded Stainless Steel Heavy Duty Pan Rack

Versatile and reliable, this heavy duty rack is a must-have for any busy food service operation. It accommodates up to 20 pans. Plus, it's made of stainless steel and the frame features 6" heavy-duty swivel plate casters and permit smooth transportation from one station to the next. Guarantee long-lasting performance.