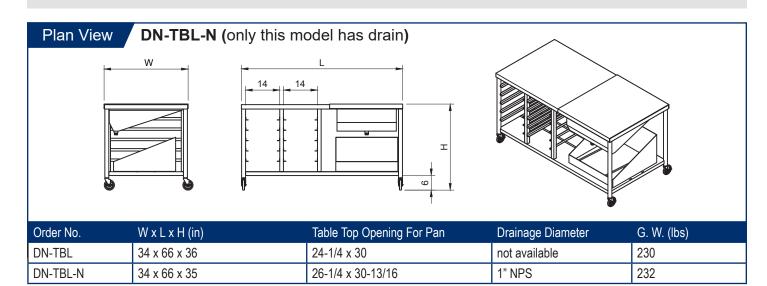

## **Description** Premium Donut Table

The donut glazing table is designed for donut makers who need to make maximum use of limited space. it allows fast, uniform glazing of donuts, cinnamon rolls, cakes and other baked goods. It conveniently glazes one full screen at a time with little or no wasted glaze. All glazer models include moveable casters and covers. Stainless steel construction and sound design facilitate cleaning and provide a durable product that will stand up to years of everyday use.