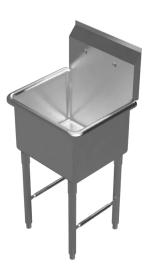

## ONE TUB SINK WITH NO DRAIN BOARD

## Description **One Tub Sink With No Drain Board**

This sink is corrosion-resistant, more durable and built to last. Plus, it's easy to maintain and can be wiped clean at the end of the day. With a 12-14" deep bowl perfect for washing pots or rinsing fruits and vegetables, you can make the most out of your 1 compartment sink. The bowl also features rounded corners that make it easy to clean.