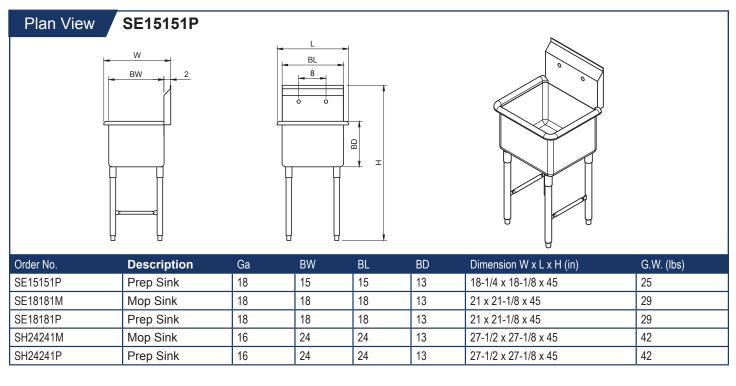

## Features

- 16 or 18 gauge stainless steel
- One tub sink with no drain board
- 8" wall mounted faucet holes
- Polished finish stainless steel
- Stainless steel legs with cross bracing
- Extra welded under tubs for longevity
- Strainer included, opening diameter 3-5/8"

## Description **One Tub Sink With No Drain Board**

This sink is corrosion-resistant, more durable and built to last. Plus, it's easy to maintain and can be wiped clean at the end of the day. With a 12-14" deep bowl perfect for washing pots or rinsing fruits and vegetables, you can make the most out of your 1 compartment sink. The bowl also features rounded corners that make it easy to clean.