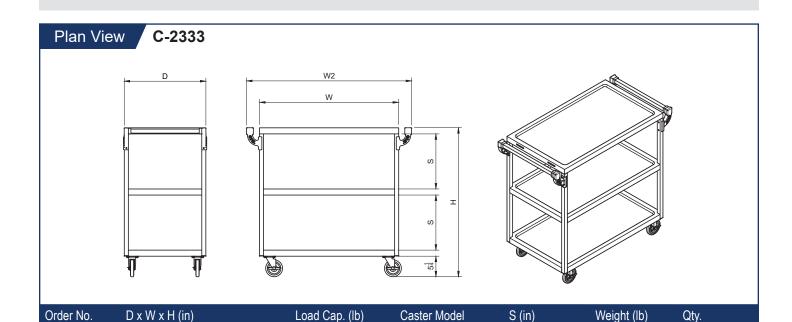

## **Description** Heavy Duty Cart

19-5/8 x 35-1/2 x 31-1/2

15-3/4 x 27-1/2 x 29-1/2

17-3/4 x 31-1/2 x 30-1/2

Use this heavy duty stainless steel cart to transport bags of flour, dishes, multiple cases of soda, and more at your food service operation! This all-welded cart features shelves with 10" of clearance between them. Its reinforced frame frame is designed to support heavy loads up to 350 lb. without damaging the structural integrity of your cart.

KP5113

KP5113

KP5113

11

10

10

67

29

38

350

300

300

1

1