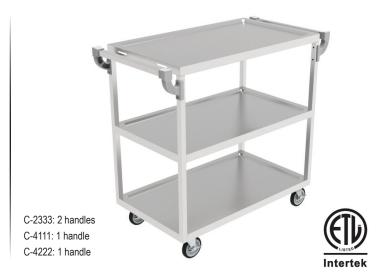

## **Features**

- All welded stainless steel construction
- Rolls easily on heavy duty 5" casters
- Ideal for heavy dishes & silverware
- Reinforced frame, top & side edges provide extra strength
- Special punched holes design to hang standard size refuse box and silverware bin

## **Description** Heavy Duty Cart

19-5/8 x 35-1/2 x 31-1/2

15-3/4 x 27-1/2 x 29-1/2

17-3/4 x 31-1/2 x 30-1/2

Use this heavy duty stainless steel cart to transport bags of flour, dishes, multiple cases of soda, and more at your food service operation! This all-welded cart features shelves with 10" of clearance between them. Its reinforced frame frame is designed to support heavy loads up to 350 lb. without damaging the structural integrity of your cart.