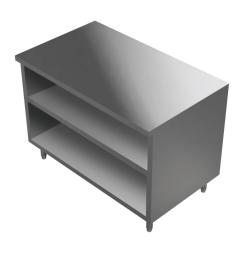

## **FLAT TOP ENCLOSED CABINET - NO DOOR**

## **Description** Flat Top Enclosed Cabinet - No Door

This flat top enclosed cabinet combines a durable work surface with adjustable mid-shelf to keep mixing bowls, containers, prep supplies or even small kitchen appliances close at hand.

The stainless steel top provides superior corrosion resistance and durability you can count on. The 1-5/8" diameter stainless steel legs with adjustable bullet feet provide support for the whole cabinet. This added additional storage space is perfect for your commercial work setting!