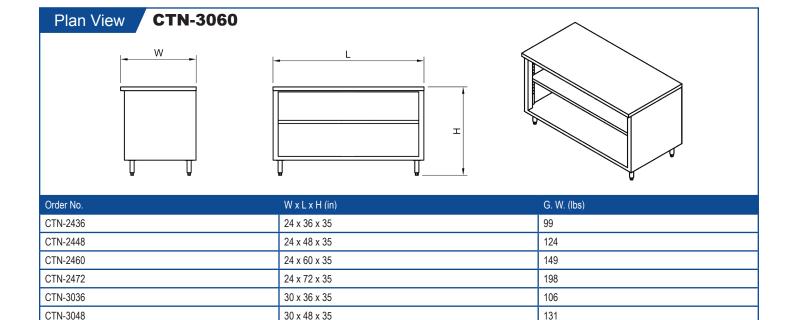

## **Features**

- Machine mold with manual welding
- 18 gauge stainless steel
- 1-1/2" adjustable bullet foot
- All cabinets 72" and up have 6 legs
- Adjustable shelf

CTN-3060

CTN-3072

156

212

30 x 60 x 35

30 x 72 x 35