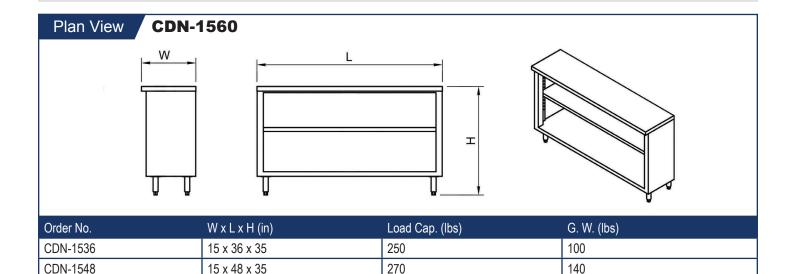

## **Features**

- Machine mold with manual welding
- Special 3" wall hung design
- 18 gauge stainless steel
- Cabinets are available with hinged or sliding doors
- Fixed shelf

CDN-1560

CDN-1572

170

200

The 1-5/8" diameter stainless steel legs with adjustable bullet feet provide support for the whole cabinet. The middle shelf inside is easy to adjust and very durable.

295

320

15 x 60 x 35

15 x 72 x 35