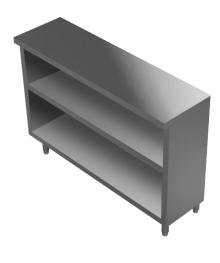

## **FLAT TOP DISH CABINET**

## **Description** Flat Top Dish Cabinet

This flat top dish cabinet is the best place to store clean dishes, plates, bowls, and more out of the way when you don't need them and easily accessible when you do. The stainless steel top provides superior corrosion resistance and durability you can count on.

The 1-5/8" diameter stainless steel legs with adjustable bullet feet provide support for the whole cabinet. The middle shelf inside is easy to adjust and very durable.

295

320

15 x 60 x 35

15 x 72 x 35