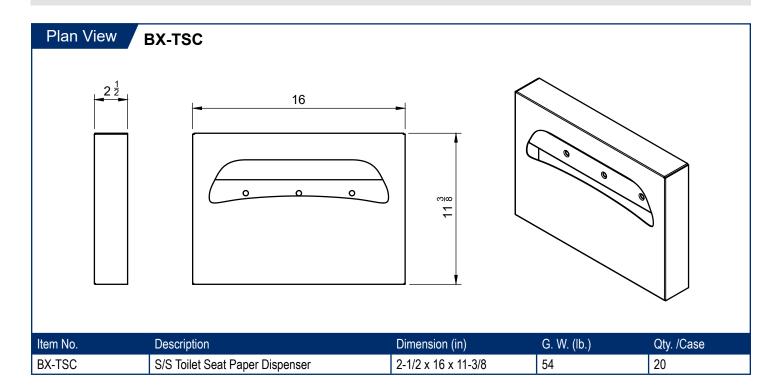

## **Description** Stanless Steel Toilet Seat Cover Dispenser

This GSW surface-mounted seat cover dispenser combines convenience with a sleek and modern design for your establishment's restroom facilities! All-welded stainless steel construction, this seat cover dispenser is durable; and with all exposed areas satin-finished. This unit holds up to 250 seat covers, and has an opening that dispenses single or half-fold paper toilet seat covers.