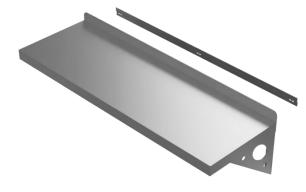

## **Features**

- Polished finish 18 gauge stainless steel
- All models have different hold capacity
- Includes support brackets
- 2" rear upturn
- Shelf is easy to clean and resists corrosion
- "Z clip" included for better support
- Shipped knock-down

## **Included Item:**

**Z clip** (For extra support)

## **Description** Stainless Steel Wall Mount Shelf

With the GSW 18 gauge stainless steel wall shelf, you'll receive a strong, durable shelving option that's built to last in a busy commercial setting like your kitchen. The support brackets attach directly to the walls, giving you vertical storage to free up your valuable counter space. This allows you to keep all your most used ingredients, supplies, and small pieces of equipment within easy reach.