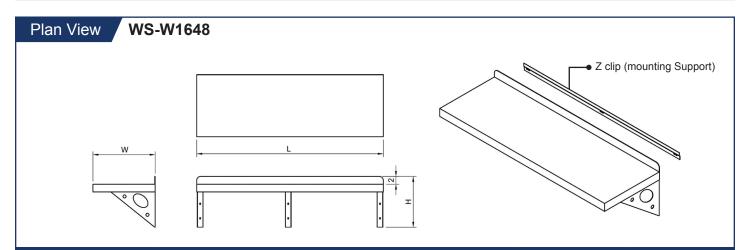

| Order No. | W x L x H (in) | Brackets No. | Load Cap. (lbs) | G.W. (lbs) |
|-----------|----------------|--------------|-----------------|------------|
| WS-W1624  | 16 x 24 x 12   | 2            | 250             | 13         |
| WS-W1636  | 16 x 36 x 12   | 3            | 280             | 19         |
| WS-W1648  | 16 x 48 x 12   | 3            | 320             | 23         |
| WS-W1660  | 16 x 60 x 12   | 4            | 375             | 28         |
| WS-W1672  | 16 x 72 x 12   | 4            | 425             | 35         |