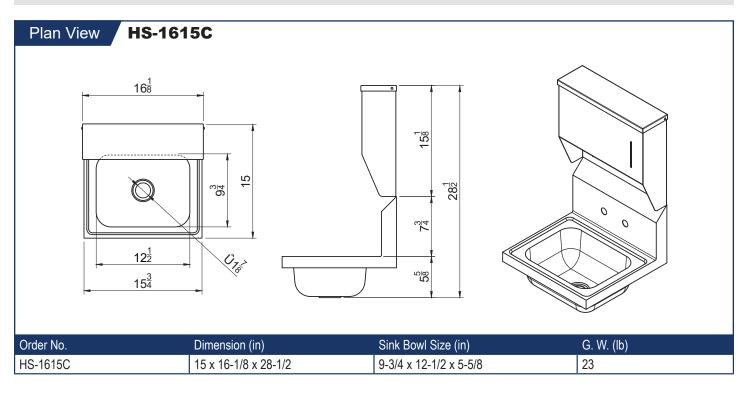

## Features

- Polished finish stainless steel
- All welded construction
- 7-3/4" backsplash
- 4" wall mount faucet hole
- 1-1/2" NPS drain outlet

## Description Hand Sink Unit With Towel Dispenser

Efficiently wash and sanitize your hands with this wall mount hand sink with gooseneck faucet! Keep your restaurant up to code without sacrificing space with this hand sink with a single bowl and 7-3/4" high back splash. This easy-to-clean, compact sink easily fits in tight spaces and securely attaches to any worktable or cabinet. Its attractive, yet simple design will be sure to encourage cleanliness in the kitchen.