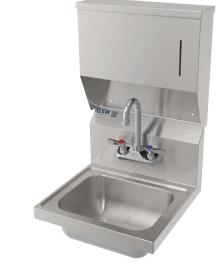

## HAND SINK UNIT WITH TOWEL DISPENSER

## Features

- Polished finish stainless steel
- All welded construction
- 7-3/4" backsplash
- 4" wall mount faucet hole
- 1-1/2" NPS drain outlet

## Description Hand Sink Unit With Towel Dispenser

Efficiently wash and sanitize your hands with this wall mount hand sink with gooseneck faucet! Keep your restaurant up to code without sacrificing space with this hand sink with a single bowl and 7-3/4" high back splash. This easy-to-clean, compact sink easily fits in tight spaces and securely attaches to any worktable or cabinet. Its attractive, yet simple design will be sure to encourage cleanliness in the kitchen.