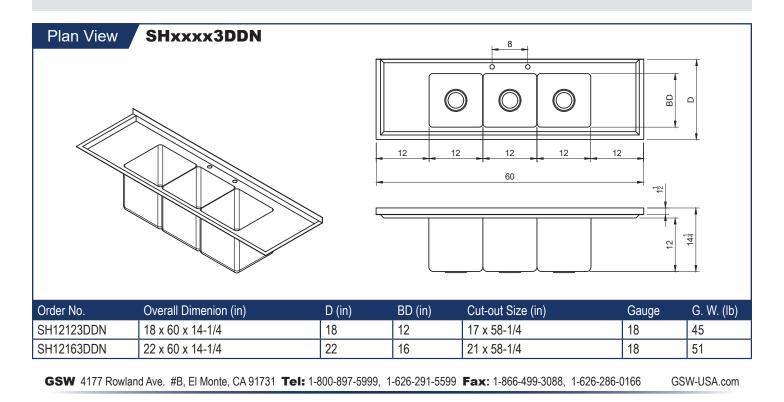

## Features

- 18 gauge stainless steel
- Three tubs sink with two 12" drainboards
- Marine edge drop-in style
- 8" deck mounted faucet holes
- All welded stainless steel construction
- Extra welded under tubs for longevity
- Strainers included, opening diameter 3-5/8"

## Description Marine Edge Drop-In Deck Mount Three Compartent Sink

This drop-in deck mount three compartment sink is designed for exceptional durability stainless steel construction. It is perfect addition to any commercial foodservice operation.

The 8" deck mounted swing spout faucet can be moved from left to right above the sink. A pair of 12" embossed and seamless drainboards can be used to let dishes dry or prevent water from spilling out of the sink, which reduces the potential for wet, slippery floors in the immediate area.