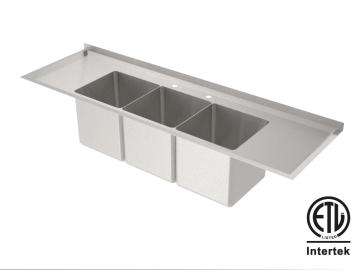

## MARINE EDGE DROP-IN DECK MOUNT THREE COMPARTMENT SINKS

## Features

- 18 gauge stainless steel
- Three tubs sink with two 12" drainboards
- Marine edge drop-in style
- 8" deck mounted faucet holes
- All welded stainless steel construction
- Extra welded under tubs for longevity
- Strainers included, opening diameter 3-5/8"

## Description Marine Edge Drop-In Deck Mount Three Compartent Sink

This drop-in deck mount three compartment sink is designed for exceptional durability stainless steel construction. It is perfect addition to any commercial foodservice operation.

The 8" deck mounted swing spout faucet can be moved from left to right above the sink. A pair of 12" embossed and seamless drainboards can be used to let dishes dry or prevent water from spilling out of the sink, which reduces the potential for wet, slippery floors in the immediate area.