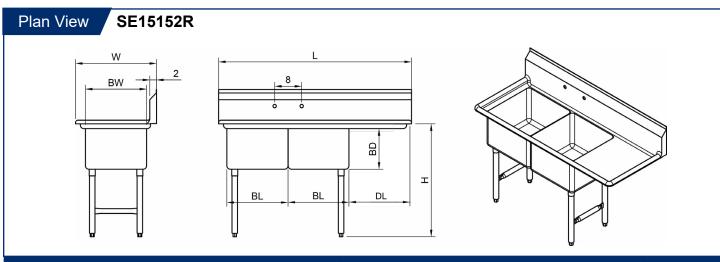

| Order No. | DL (in) | Ga. | BW | BL | BD | W x L x H (in)   | G. W. (lbs) |
|-----------|---------|-----|----|----|----|------------------|-------------|
| SE15152R  | 15      | 18  | 15 | 15 | 12 | 21 x 48-1/4 x 45 | 51          |
| SE18182R  | 18      | 18  | 18 | 18 | 12 | 24 x 57-1/4 x 45 | 57          |
| SH24242R  | 24      | 16  | 24 | 24 | 14 | 30 x 75-1/4 x 45 | 101         |