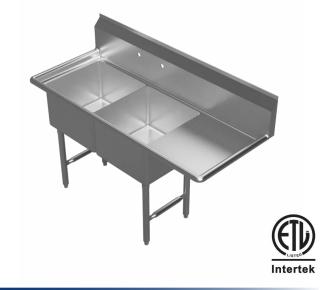

## TWO TUBS SINK WITH RIGHT DRAIN BOARD

## **Features**

- 16 or 18 gauge stainless steel
- Two tubs sink with right drain board
- 8" wall mounted faucet holes
- Polished finish stainless steel
- Stainless steel legs with cross bracing
- Extra welded under tubs for longevity
- Strainers included, opening diameter 3-5/8"

## **Description** Two Tubs Sink With Right Drain Board

This sink is corrosion-resistant, more durable and built to last. Plus, it's easy to maintain and can be wiped clean at the end of the day. With the added drainboard you can increase your drying space and declutter your drying racks and countertops. With the added work space, you can organize your kitchen and create an efficient work flow. Your staff will appreciate the extra room and health inspectors will applaud your attention to standard codes and regulations.