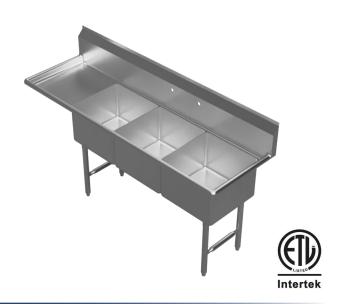

## THREE TUBS SINK WITH LEFT DRAIN BOARD

## Features

- 16 or 18 gauge stainless steel
- Three tubs sink with left drain board
- 8" wall mounted faucet holes
- Polished finish stainless steel
- Stainless steel legs with cross bracing
- Extra welded under tubs for longevity
- Strainers included, opening diameter 3-5/8"

## Description Three Tubs Sink With Left Drain Board

This sink is corrosion-resistant, more durable and built to last. Plus, it's easy to maintain and can be wiped clean at the end of the day. With the added drainboard you can increase your drying space and declutter your drying racks and countertops. With the added work space, you can organize your kitchen and create an efficient work flow. Your staff will appreciate the extra room and health inspectors will applaud your attention to standard codes and regulations.