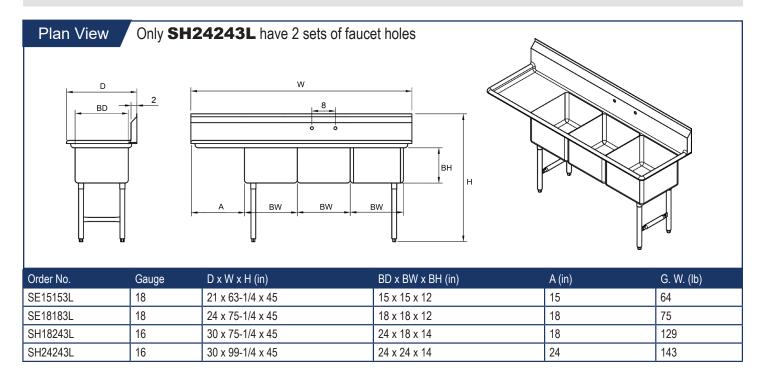

## THREE TUBS SINK WITH LEFT DRAIN BOARD

## Features

- 16 or 18 gauge stainless steel
- Three tubs sink with left drain board
- 8" wall mounted faucet holes
- Polished finish stainless steel
- Stainless steel legs with cross bracing
- Extra welded under tubs for longevity
- Strainers included, opening diameter 3-5/8"