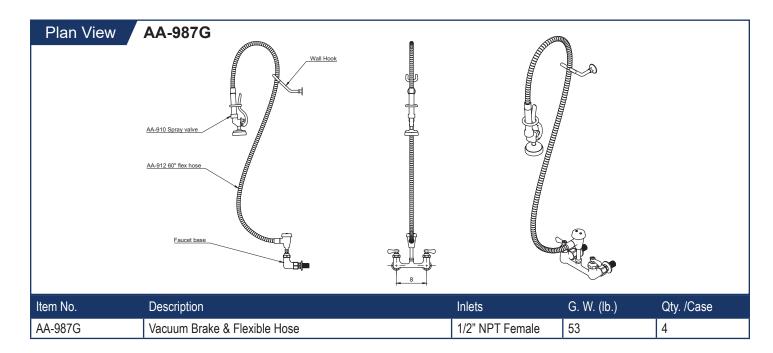

## **HEAVY DUTY FLEXIBLE HOSE PRE-RINSE FAUCET**

## **Features**

- 8" centers, 1/2" NPT female inlets with 2" flange
- 60" long flexible hose
- Comes with wall hook
- A 3-Ply, 400 psi test hose
- Heavy duty brass construction and polished chrome finish
- Integral spring check valves to prevent cross-flow of hot & cold water

## **Description** Heavy Duty Flexible Hose Pre-Rinse Faucet

This GSW wall mounted pre-rinse faucet features a 60" flex hose that gives you maximum flexibility and reach for a variety of tasks! The flex hose delivers water right where you need it, and an ergonomic squeeze handle allows easy and intuitive use. The optional swing faucet add-on comes with many different spout length to make your sink even more versatile, allowing you to switch between the pre-rinse setup and normal faucet depending on what you need!