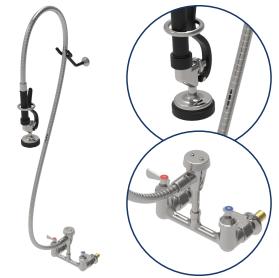

## **HEAVY DUTY FLEXIBLE HOSE PRE-RINSE FAUCET**

## **Features**

- 8" centers, 1/2" NPT female inlets with 2" flange
- 60" long flexible hose
- Comes with wall hook
- A 3-Ply, 400 psi test hose
- Heavy duty brass construction and polished chrome finish
- Integral spring check valves to prevent cross-flow of hot & cold water

## **Description** Heavy Duty Flexible Hose Pre-Rinse Faucet

This GSW wall mounted pre-rinse faucet features a 60" flex hose that gives you maximum flexibility and reach for a variety of tasks! The flex hose delivers water right where you need it, and an ergonomic squeeze handle allows easy and intuitive use. The optional swing faucet add-on comes with many different spout length to make your sink even more versatile, allowing you to switch between the pre-rinse setup and normal faucet depending on what you need!