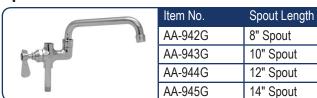

## **Optional Add-On:**

## **Description** Heavy Duty Flexible Hose Pre-Rinse Faucet

This GSW wall mounted pre-rinse faucet features a 60" flex hose that gives you maximum flexibility and reach for a variety of tasks! The flex hose delivers water right where you need it, and an ergonomic squeeze handle allows easy and intuitive use. The optional swing faucet add-on comes with many different spout length to make your sink even more versatile, allowing you to switch between the pre-rinse setup and normal faucet depending on what you need!