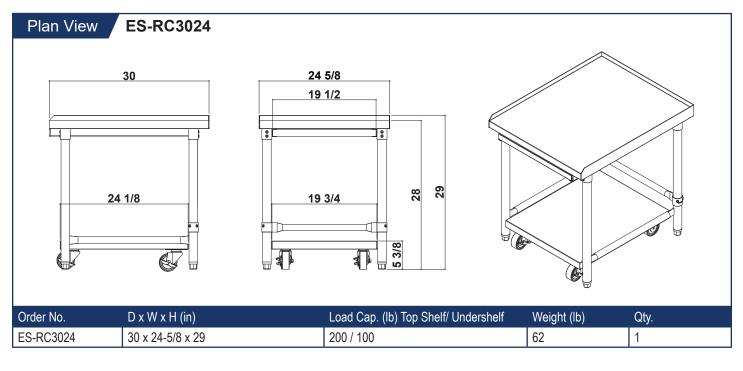

## Description Stainless Steel Rice Cooker Stand With Dolly

This GSW 30" x 24" stainless steel rice cooker table boasts a durable stainless steel top. The large table surface features with 1" up-turn that will accommodate the most popular brands of rice cooker. It features heavy duty gussets and 1 5/8" legs with stainless steel bullet feet. Plus, the two sliding undershelves give you plenty of storage options.