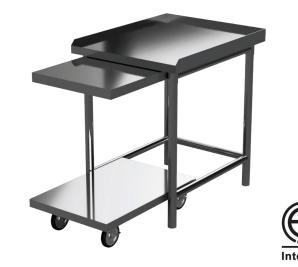

## STAINLESS STEEL RICE COOKER STAND WITH DOLLY

## Features

- Full stainless steel construction
- Maneuvers on 4" swivel quiet casters
- Sliding Shelving extends up to 16 inches
- Easy to assemble and easy to clean
- Shipped knock-down

## Description Stainless Steel Rice Cooker Stand With Dolly

This GSW 30" x 24" stainless steel rice cooker table boasts a durable stainless steel top. The large table surface features with 1" up-turn that will accommodate the most popular brands of rice cooker. It features heavy duty gussets and 1 5/8" legs with stainless steel bullet feet. Plus, the two sliding undershelves give you plenty of storage options.