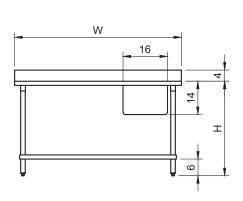

## Plan View WT-PS3060R

| Order No.  | D x W x H (in) | Sink Bowl Location | G. W. (lb) | Qty. |
|------------|----------------|--------------------|------------|------|
| WT-PS3048L | 30 x 48 x 35   | Left               | 91         | 1    |
| WT-PS3060L | 30 x 60 x 35   | Left               | 106        | 1    |
| WT-PS3072L | 30 x 72 x 35   | Left               | 127        | 1    |
| WT-PS3048R | 30 x 48 x 35   | Right              | 91         | 1    |
| WT-PS3060R | 30 x 60 x 35   | Right              | 106        | 1    |
| WT-PS3072R | 30 x 72 x 35   | Right              | 127        | 1    |