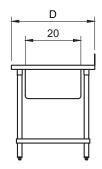

## Plan View WT-PS3060R

| Order No.  | D x W x H (in) | Sink Bowl Location | G. W. (lb) | Qty. |
|------------|----------------|--------------------|------------|------|
| WT-PS3048L | 30 x 48 x 35   | Left               | 91         | 1    |
| WT-PS3060L | 30 x 60 x 35   | Left               | 106        | 1    |
| WT-PS3072L | 30 x 72 x 35   | Left               | 127        | 1    |
| WT-PS3048R | 30 x 48 x 35   | Right              | 91         | 1    |
| WT-PS3060R | 30 x 60 x 35   | Right              | 106        | 1    |
| WT-PS3072R | 30 x 72 x 35   | Right              | 127        | 1    |