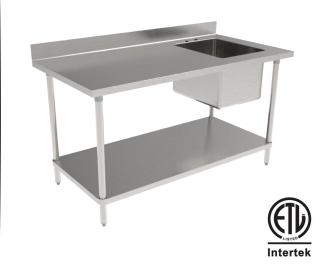

## PREP TABLE WITH SINK

# Description Prep Table With Sink

This **GSW** prep table with sink features sink type 304 stainless construction, which offers greater durability and corrosion resistance, making it the ideal choice for your kitchen! With its integrated 16" x 20" sink, this unit allows you to easily rinse ingredients or wash your hands as you are completing other tasks on the table's large work surface.