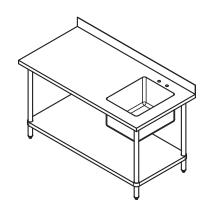

## PREP TABLE WITH SINK

# Description Prep Table With Sink

This **GSW** prep table with sink features sink type 304 stainless construction, which offers greater durability and corrosion resistance, making it the ideal choice for your kitchen! With its integrated 16" x 20" sink, this unit allows you to easily rinse ingredients or wash your hands as you are completing other tasks on the table's large work surface.

## Plan View WT-PS3060R

| Order No.  | D x W x H (in) | Sink Bowl Location | G. W. (lb) | Qty. |
|------------|----------------|--------------------|------------|------|
| WT-PS3048L | 30 x 48 x 35   | Left               | 91         | 1    |
| WT-PS3060L | 30 x 60 x 35   | Left               | 106        | 1    |
| WT-PS3072L | 30 x 72 x 35   | Left               | 127        | 1    |
| WT-PS3048R | 30 x 48 x 35   | Right              | 91         | 1    |
| WT-PS3060R | 30 x 60 x 35   | Right              | 106        | 1    |
| WT-PS3072R | 30 x 72 x 35   | Right              | 127        | 1    |