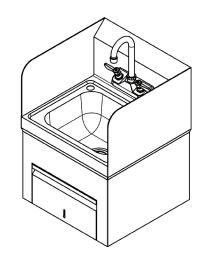

## SPLASH GUARD HAND SINK WITH TOWEL & SOAP DISPENSER

## **Features**

- Polished finish stainless steel
- All welded construction
- 7-3/4" welded 3 side splashes
- 4" wall mount faucet hole
- 1-1/2" NPS drain outlet

## Description | Splash Guard Hand Sink with Towel & Soap Dispenser

Efficiently wash and sanitize your hands with this wall mount hand sink with gooseneck faucet! Keep your restaurant up to code without sacrificing space with this hand sink with a single bowl and 7-3/4" high 3 side splashes. This easy-to-clean, compact sink easily fits in tight spaces and securely attaches to any worktable or cabinet. Its attractive, yet simple design will be sure to encourage cleanliness in the kitchen.