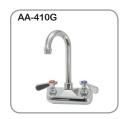

## **Features**

- Polished finish stainless steel
- All welded construction
- 7-3/4" welded 3 side splashes
- 4" wall mount faucet hole
- 1-1/2" NPS drain outlet

## Description | Splash Guard Hand Sink with Towel & Soap Dispenser

Efficiently wash and sanitize your hands with this wall mount hand sink with gooseneck faucet! Keep your restaurant up to code without sacrificing space with this hand sink with a single bowl and 7-3/4" high 3 side splashes. This easy-to-clean, compact sink easily fits in tight spaces and securely attaches to any worktable or cabinet. Its attractive, yet simple design will be sure to encourage cleanliness in the kitchen.