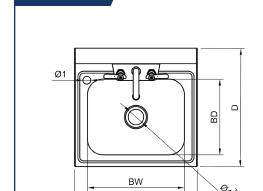

## **Included Accessories:**

Plan View

**HS-1615TS** 

W

| Order No. | D x W x H (in)       | BD x BW x BH (in)       | G. W. (lb) |
|-----------|----------------------|-------------------------|------------|
| HS-1217TS | 17-7/8 x 12-1/2 x 20 | 13-1/4 x 9-3/4 x 5-3/4  | 26         |
| HS-1615TS | 15-1/4 x 15-3/4 x 20 | 9-3/4 x 12-1/2 x 5-3/4  | 26         |
| HS-2017TS | 17-1/2 x 20-1/2 x 20 | 12-3/4 x 17-3/4 x 5-3/4 | 32         |