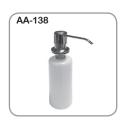

## SPLASH GUARD HAND SINK WITH TOWEL & SOAP DISPENSER

## Description | Splash Guard Hand Sink with Towel & Soap Dispenser

Efficiently wash and sanitize your hands with this wall mount hand sink with gooseneck faucet! Keep your restaurant up to code without sacrificing space with this hand sink with a single bowl and 7-3/4" high 3 side splashes. This easy-to-clean, compact sink easily fits in tight spaces and securely attaches to any worktable or cabinet. Its attractive, yet simple design will be sure to encourage cleanliness in the kitchen.