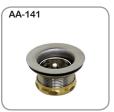

## **Features**

- Polished finish stainless steel
- All welded construction
- 7-3/4" welded 3 side splashes
- 4" wall mount faucet hole
- 1-1/2" NPS drain outlet