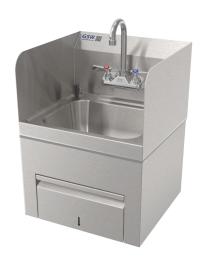

## SPLASH GUARD HAND SINK WITH TOWEL & SOAP DISPENSER

## **Features**

- Polished finish stainless steel
- All welded construction
- 7-3/4" welded 3 side splashes
- 4" wall mount faucet hole
- 1-1/2" NPS drain outlet

## **Included Accessories:**

Plan View

**HS-1615TS** 

## Description | Splash Guard Hand Sink with Towel & Soap Dispenser

Efficiently wash and sanitize your hands with this wall mount hand sink with gooseneck faucet! Keep your restaurant up to code without sacrificing space with this hand sink with a single bowl and 7-3/4" high 3 side splashes. This easy-to-clean, compact sink easily fits in tight spaces and securely attaches to any worktable or cabinet. Its attractive, yet simple design will be sure to encourage cleanliness in the kitchen.

W

| Order No. | D x W x H (in)       | BD x BW x BH (in)       | G. W. (lb) |
|-----------|----------------------|-------------------------|------------|
| HS-1217TS | 17-7/8 x 12-1/2 x 20 | 13-1/4 x 9-3/4 x 5-3/4  | 26         |
| HS-1615TS | 15-1/4 x 15-3/4 x 20 | 9-3/4 x 12-1/2 x 5-3/4  | 26         |
| HS-2017TS | 17-1/2 x 20-1/2 x 20 | 12-3/4 x 17-3/4 x 5-3/4 | 32         |