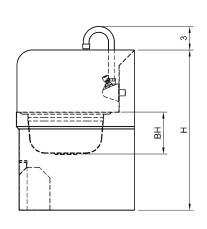

## **Included Accessories:**

Plan View

**HS-1615TS** 

W

| Order No. | D x W x H (in)       | BD x BW x BH (in)       | G. W. (lb) |
|-----------|----------------------|-------------------------|------------|
| HS-1217TS | 17-7/8 x 12-1/2 x 20 | 13-1/4 x 9-3/4 x 5-3/4  | 26         |
| HS-1615TS | 15-1/4 x 15-3/4 x 20 | 9-3/4 x 12-1/2 x 5-3/4  | 26         |
| HS-2017TS | 17-1/2 x 20-1/2 x 20 | 12-3/4 x 17-3/4 x 5-3/4 | 32         |