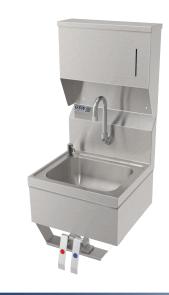

## **KNEE OPERATED UNIT WITH TOWEL & SOAP DISPENSER**

## **Features**

- Polished finish stainless steel
- All welded construction
- 7-3/4" backsplash
- Ø1" single wall mount faucet hole
- 1-1/2" NPS drain outlet

## **Description** Knee Operated Unit With Towel & Soap Dispenser

Efficiently wash and sanitize your hands with this knee operated wall mount hand sink with gooseneck faucet. Keep your restaurant up to code without sacrificing space with this hand sink with a single bowl and 7-3/4" high back splash. This easy-to-clean, compact sink easily fits in tight spaces and securely attaches to any worktable or cabinet. Its attractive, yet simple design will be sure to encourage cleanliness in the kitchen.