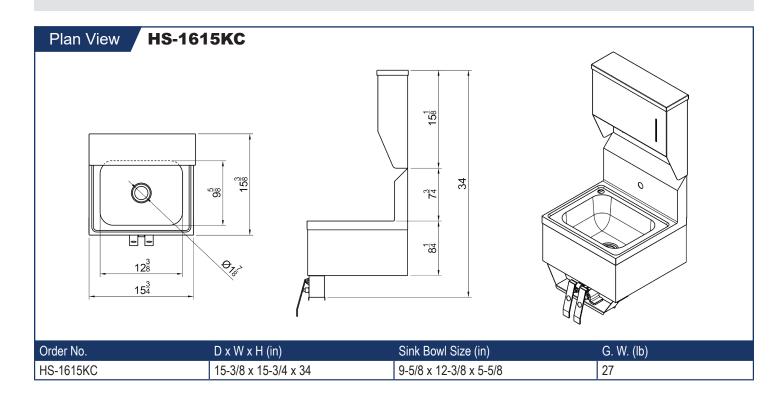

## **Features**

- Polished finish stainless steel
- All welded construction
- 7-3/4" backsplash
- Ø1" single wall mount faucet hole
- 1-1/2" NPS drain outlet

## **Description** Knee Operated Unit With Towel & Soap Dispenser

Efficiently wash and sanitize your hands with this knee operated wall mount hand sink with gooseneck faucet. Keep your restaurant up to code without sacrificing space with this hand sink with a single bowl and 7-3/4" high back splash. This easy-to-clean, compact sink easily fits in tight spaces and securely attaches to any worktable or cabinet. Its attractive, yet simple design will be sure to encourage cleanliness in the kitchen.