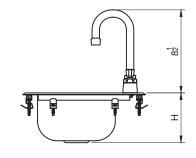

### Plan View

### HS-0810I

| Order No. | D x W x H (in)          | Faucet Model | BD (in) | BW (in) | Cut Out Size (in) | G. W. (lb) |
|-----------|-------------------------|--------------|---------|---------|-------------------|------------|
| HS-0810I  | 13 x 13 x 5             | AA-420G      | 8       | 10      | 12-1/2 x 12-1/2   | 6          |
| HS-1317I  | 17-1/2 x 13 x 6-3/8     | AA-422G      | 13-1/2  | 11      | 16-1/2 x 12-1/2   | 7          |
| HS-1615I  | 15-1/4 x 15-3/4 x 6-1/2 | AA-420G      | 11-1/4  | 13-1/2  | 13-1/2 x 14-1/8   | 7          |
| HS-2017I  | 17 x 20-1/4 x 7-1/2     | AA-422G      | 12-3/4  | 17-7/8  | 14 x 18-1/2       | 10         |