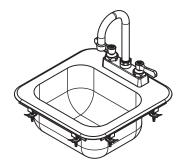

### **Features**

- Drop-in design
- Mounting brackets included
- Deck mounted 4" faucet holes
- Faucet included (AA-420G/AA-422G)
- Strainer included (AA-141 for all models)

# Description Drop-In Hand Sink

This drop in hand sink is the perfect choice for ensuring that employees have a convenient place to wash their hands. With its drop in design this sink can be installed directly in your existing counter. The faucet has 4" centers and 1/2" NPT inlets for hot and cold water connections. This sink also comes with the required top mounting brackets and has a 1-1/2" IPS threaded drain with a nut and washer.