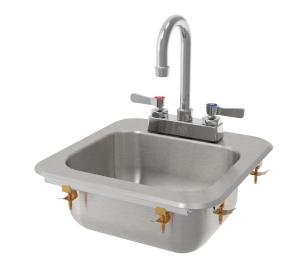

## **DROP-IN HAND SINK**

# Description Drop-In Hand Sink

This drop in hand sink is the perfect choice for ensuring that employees have a convenient place to wash their hands. With its drop in design this sink can be installed directly in your existing counter. The faucet has 4" centers and 1/2" NPT inlets for hot and cold water connections. This sink also comes with the required top mounting brackets and has a 1-1/2" IPS threaded drain with a nut and washer.