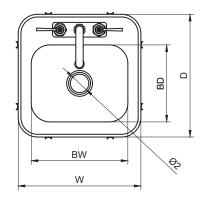

### Plan View

### HS-0810I

| Order No. | D x W x H (in)          | Faucet Model | BD (in) | BW (in) | Cut Out Size (in) | G. W. (lb) |
|-----------|-------------------------|--------------|---------|---------|-------------------|------------|
| HS-0810I  | 13 x 13 x 5             | AA-420G      | 8       | 10      | 12-1/2 x 12-1/2   | 6          |
| HS-1317I  | 17-1/2 x 13 x 6-3/8     | AA-422G      | 13-1/2  | 11      | 16-1/2 x 12-1/2   | 7          |
| HS-1615I  | 15-1/4 x 15-3/4 x 6-1/2 | AA-420G      | 11-1/4  | 13-1/2  | 13-1/2 x 14-1/8   | 7          |
| HS-2017I  | 17 x 20-1/4 x 7-1/2     | AA-422G      | 12-3/4  | 17-7/8  | 14 x 18-1/2       | 10         |