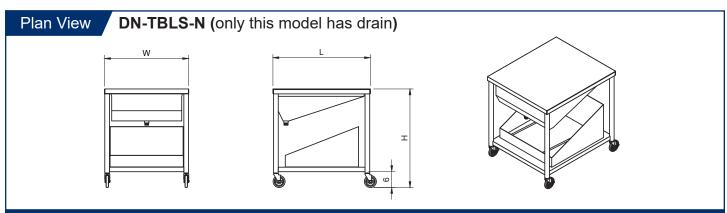

| Order No. | W x L x H (in) | Table Top Opening For Pan | Drainage Diameter | G. W. (lbs) |
|-----------|----------------|---------------------------|-------------------|-------------|
| DN-TBLS   | 34 x 28 x 36   | 24-1/4 x 30               | not available     | 230         |
| DN-TBLS-N | 34 x 29 x 35   | 26-1/4 x 30-9/16          | 1" NPS            | 232         |