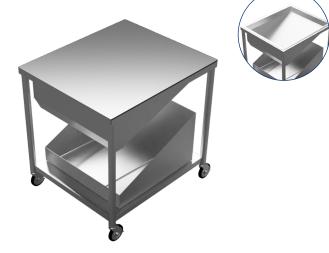

## **Features**

- Quality series 16 gauge stainless steel
- Ideal for making and glazing donuts
- All welded construction for rigidity and strength
- Rolls easily on heavy duty 5" stem casters
- Reinforced top and side edges provide extra strength
- Bottom basket is made of heavy gauge galvanized steel
- Includes donut table accessories

## **Included Items:**

Description

**DN-DPR** 

The donut glazing table is designed for donut makers who need to make maximum use of limited space. it allows fast, uniform glazing of donuts, cinnamon rolls, cakes and other baked goods. It conveniently glazes one full screen at a time with little or no wasted glaze. All glazer models include moveable casters and covers. Stainless steel construction and sound design facilitate cleaning and provide a durable product that will stand up to years of everyday use.