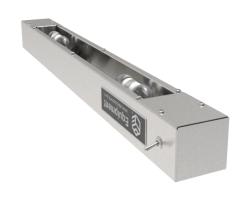

## STAINLESS STEEL ELECTRIC OVERHEAD CERAMIC INFRARED FOOD LIGHT

## **Features**

- Stainless steel construction
- Perfect for displaying food
- Shatter-Resistant incandescent light bulbs
- On/ Off toggle switch
- Easy to clean design

## **Description** Stainless Steel Electric Overhead Ceramic Infrared Food Light

Great for lighting your salad bar or deli counter, this display light brilliantly illuminates your food preparation and display areas! Its shatter-resistant incandescent lights combine with annealed reflectors to maximize brightness while an extruded housing provides you with long-lasting durability. This unit requires a 120V electrical connection.