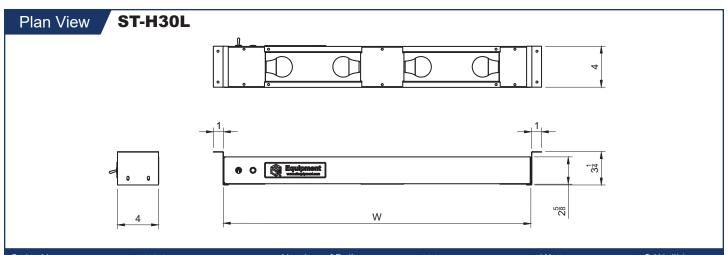

| Order No. | W (in) | Number of Bulbs | Voltage | Watts | G.W. (lb) |
|-----------|--------|-----------------|---------|-------|-----------|
| ST-H30L   | 30     | 4               | 120     | 32    | 6         |
| ST-H42L   | 42     | 6               | 120     | 48    | 9         |
| ST-H54L   | 54     | 8               | 120     | 64    | 11        |
| ST-H66L   | 66     | 10              | 120     | 80    | 14        |