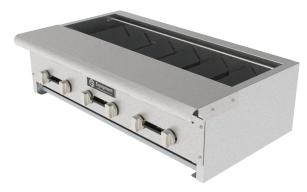

## RADIANT GAS COUNTER KEBOB BROILER

## **Features**

- Stainless steel, dual wall construction
- Removable, full-width disposal tray
- Removable skewer blade
- Adjustable front access pilots
- Cool to touch front edge
- Stainless steel front, sides, and top
- 45,000 BTU (13kw) burners

## **Description** Radiant Gas Stock Pot Range

High performance radiant gas counter broilers, safety and energy efficiency stantards. Extra front extension provides additional safety to emplyoyees from burns. Adjustable heavy-duty cast iron grates preserve food's natural tastes with the flavor drip edge. stainless steel dual wall construction design, removable disposal tray, 4" stainless steel legs. Available in natural gas and liquid propane gas models, 3/4" gas inlet.