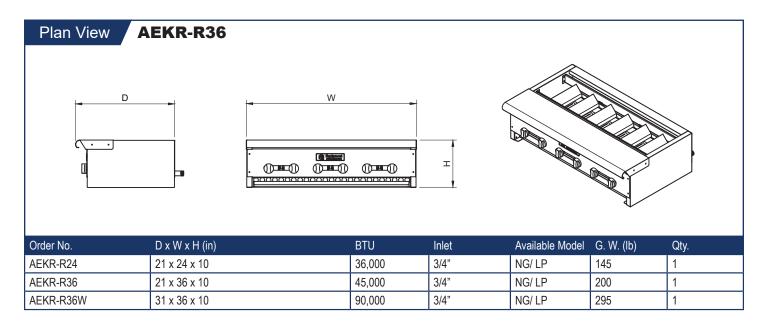

## **Features**

- Stainless steel, dual wall construction
- Removable, full-width disposal tray
- Removable skewer blade
- Adjustable front access pilots
- Cool to touch front edge
- Stainless steel front, sides, and top
- 45,000 BTU (13kw) burners

## **Description** Radiant Gas Stock Pot Range

High performance radiant gas counter broilers, safety and energy efficiency stantards. Extra front extension provides additional safety to emplyoyees from burns. Adjustable heavy-duty cast iron grates preserve food's natural tastes with the flavor drip edge. stainless steel dual wall construction design, removable disposal tray, 4" stainless steel legs. Available in natural gas and liquid propane gas models, 3/4" gas inlet.