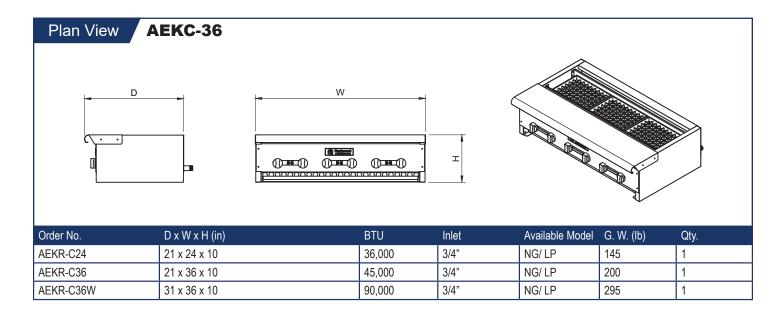

10" water column on propane gas (LP).



## **Description Char-Rock Gas Counter Kebob Broiler**

High performance char-rock gas counter broilers, safety and energy efficiency stantards. Extra front extension provides additional safety to emplyoyees from burns. Rock briquettes provide superior heat distribution and vaporize drippings, better heat distribution and maximum sectional control. Adjustable heavy-duty cast iron grates preserve food's natural tastes with the flavor drip edge. stainless steel dual wall construction design, removable disposal tray, 4" stainless steel legs. Available in natural gas and liquid propane gas models, 3/4" gas inlet.

1 year warranty for part and labor. warranty limit to replacement of equal or better unit. Specifications subject to change without notice!