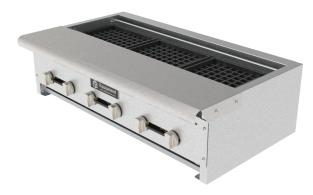

## **CHAR-ROCK GAS COUNTER KEBOB BROILER**

## **Features**

- Stainless steel, dual wall construction
- Removable, full-width disposal tray
- Removable skewer blade
- Adjustable front access pilots
- Cool to touch front edge
- Stainless steel front, sides, and top
- 45,000 BTU (13kw) burners

## **Description Char-Rock Gas Counter Kebob Broiler**

High performance char-rock gas counter broilers, safety and energy efficiency stantards. Extra front extension provides additional safety to emplyoyees from burns. Rock briquettes provide superior heat distribution and vaporize drippings, better heat distribution and maximum sectional control. Adjustable heavy-duty cast iron grates preserve food's natural tastes with the flavor drip edge. stainless steel dual wall construction design, removable disposal tray, 4" stainless steel legs. Available in natural gas and liquid propane gas models, 3/4" gas inlet.