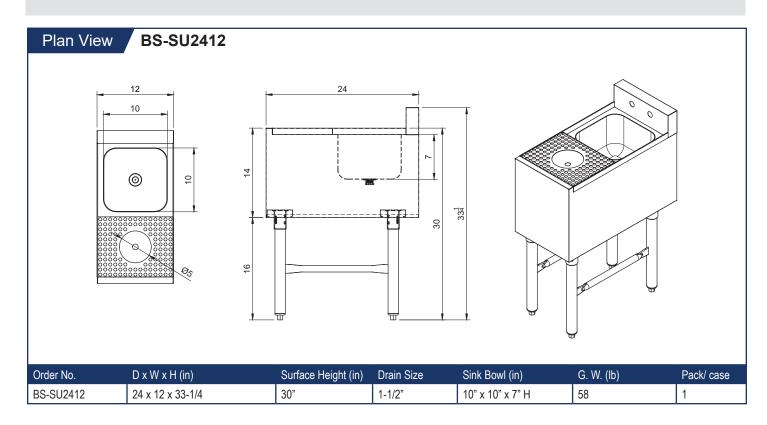

## **Features**

- All stainless steel construction
- Dump sink measures 10" x 10" x 7" H
- Top surface perforated stainless cutout
- Integrated 3" backsplash
- High performance glass rinser, 1" NPS Cold
- Galvanized steel legs and adjustable plastic bullet feet

## Description Stainless Steel Speed Unit with Dump Sink and Glass Rinser

This stainless steel speed unit effortlessly boost your bar's efficiency! It is great for bars that make a lot of cocktails because it has a dump sink with a splash-mount faucet and a push-down glass rinser on the front. To streamline cleaning, the top is removable and has a perforated design, and keeping splatter from the sink container, a 3" tall backsplash is built into the rear.