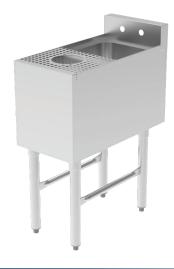

## **Features**

- All stainless steel construction
- Dump sink measures 10" x 10" x 7" H
- Top surface perforated stainless cutout
- Integrated 3" backsplash
- High performance glass rinser, 1" NPS Cold
- Galvanized steel legs and adjustable plastic bullet feet

## Description Stainless Steel Speed Unit with Dump Sink and Glass Rinser

This stainless steel speed unit effortlessly boost your bar's efficiency! It is great for bars that make a lot of cocktails because it has a dump sink with a splash-mount faucet and a push-down glass rinser on the front. To streamline cleaning, the top is removable and has a perforated design, and keeping splatter from the sink container, a 3" tall backsplash is built into the rear.