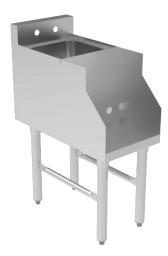

## Features

- All stainless steel construction
- Dump sink measures 10" x 10" x 7" H
- 10-1/2" x 12" x 12-1/2" front shelf for blender
- Recessed step with grommet hole for power cords
- Integrated 3" backsplash
- Galvanized legs and bracing with adjustable bullet feet

## Description Stainless Steel Blender Station with Dump Sink

This stainless steel blender station is just what you need to effortlessly boost your bar's efficiency! Whether you're serving up margaritas, strawberry daiquiris, pina coladas, or any other creative concoction, this blender station gives you the space needed to operate your blender and rinse/dump the jar in one convenient unit.