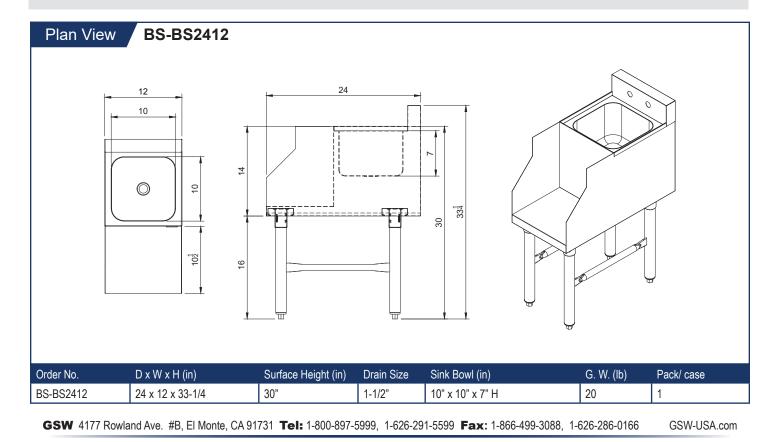

## Features

- All stainless steel construction
- Dump sink measures 10" x 10" x 7" H
- 10-1/2" x 12" x 12-1/2" front shelf for blender
- Recessed step with grommet hole for power cords
- Integrated 3" backsplash
- Galvanized legs and bracing with adjustable bullet feet