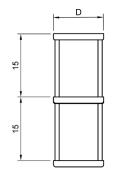

# Plan View

DS-1644

| DS-1644 16 x 44 x 30 200 42 | Order No. | D x W x H (in) | Load Cap. (lb) | G. W. (lb) |
|-----------------------------|-----------|----------------|----------------|------------|
|                             | DS-1644   | 16 x 44 x 30   | 200            | 42         |