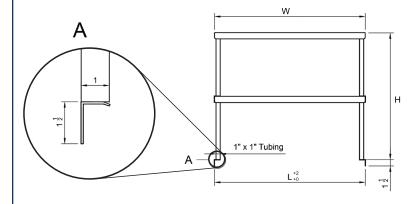

# Plan View

DS-1644

| DS-1644 16 x 44 x 30 200 42 | Order No. | D x W x H (in) | Load Cap. (lb) | G. W. (lb) |
|-----------------------------|-----------|----------------|----------------|------------|
|                             | DS-1644   | 16 x 44 x 30   | 200            | 42         |