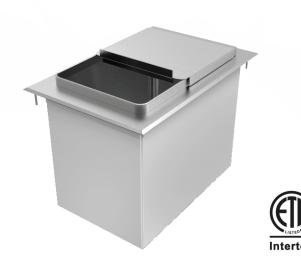

## Features

- Durable stainless steel construction
- Perfect for storing ice conveniently close at hand
- Insulation between walls
- Removable sliding lid included (front to back)
- Mounting hardwares included
- 1" center NPT ice bin drain
- Requires cut-out for drop-in installation

## **Stainless Steel Drop-In Ice Bin** Description

Designed for bar, concession, and kiosk applications where you need to store ice for an extended period of time, this ice bin lets you keep ice insulated until you need it. Whether you are serving ice cold sodas or perfectly chilled cocktails, an accessible supply of ice is essential. The perfect addition to your bar without the need for electricity yet keep ice fresh all day long, mount it directly into your bar and use the drain for excess melting water.