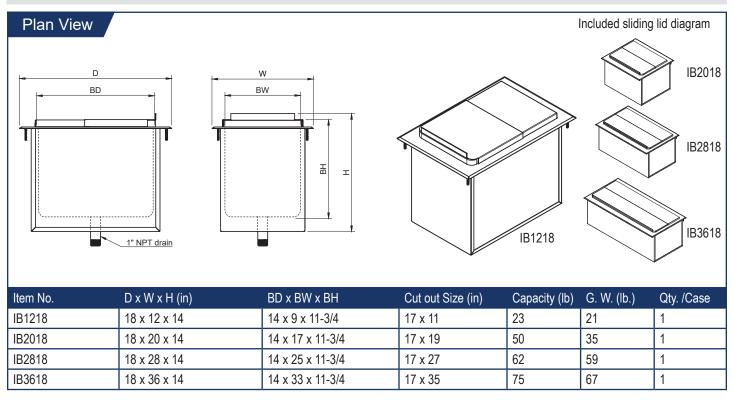

## Features

- Durable stainless steel construction
- Perfect for storing ice conveniently close at hand
- Insulation between walls
- Removable sliding lid included (front to back)
- Mounting hardwares included
- 1" center NPT ice bin drain
- Requires cut-out for drop-in installation

## **Stainless Steel Drop-In Ice Bin** Description

Designed for bar, concession, and kiosk applications where you need to store ice for an extended period of time, this ice bin lets you keep ice insulated until you need it. Whether you are serving ice cold sodas or perfectly chilled cocktails, an accessible supply of ice is essential. The perfect addition to your bar without the need for electricity yet keep ice fresh all day long, mount it directly into your bar and use the drain for excess melting water.