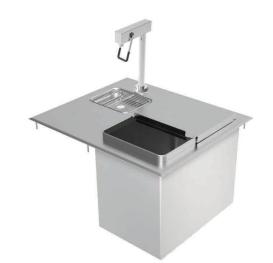

## STAINLESS STEEL DROP-IN ICE BIN WITH WATER STATION

## Features

- Durable stainless steel construction
- Perfect for storing ice conveniently close at hand
- Insulation between walls
- Removable sliding lid included
- Mounting hardwares included
- Glass filler included (AA-HS157)
- 7" x 5-1/2" sink bowl with Ø1" opening
- 1" center NPT ice bin drain
- Requires cut-out for drop-in installation

## Description Stainless Steel Drop-In Ice Bin with Water Station

Designed for bar, concession, and kiosk applications where you need to store ice for an extended period of time, this ice bin lets you keep ice insulated until you need it. Whether you are serving ice cold sodas or perfectly chilled cocktails, an accessible supply of ice is essential. The perfect addition to your bar without the need for electricity yet keep ice fresh all day long, mount it directly into your bar and use the drain for excess melting water. The glass filler is perfect for replenishing water glasses or refilling pitchers to keep up with thirsty customers.