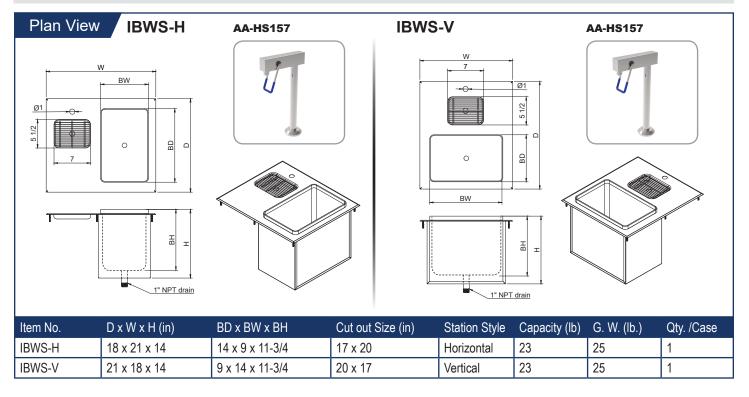

## Features

- Durable stainless steel construction
- Perfect for storing ice conveniently close at hand
- Insulation between walls
- Removable sliding lid included
- Mounting hardwares included
- Glass filler included (AA-HS157)
- 7" x 5-1/2" sink bowl with Ø1" opening
- 1" center NPT ice bin drain
- Requires cut-out for drop-in installation

## Description Stainless Steel Drop-In Ice Bin with Water Station

Designed for bar, concession, and kiosk applications where you need to store ice for an extended period of time, this ice bin lets you keep ice insulated until you need it. Whether you are serving ice cold sodas or perfectly chilled cocktails, an accessible supply of ice is essential. The perfect addition to your bar without the need for electricity yet keep ice fresh all day long, mount it directly into your bar and use the drain for excess melting water. The glass filler is perfect for replenishing water glasses or refilling pitchers to keep up with thirsty customers.