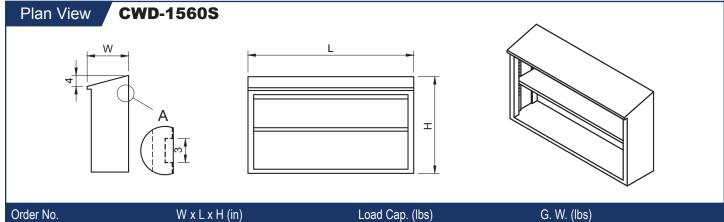

| Order No. | VV X L X H (IN) | Load Cap. (lbs) | G. VV. (IDS) |
|-----------|-----------------|-----------------|--------------|
| CWD-1536S | 15 x 36 x 35    | 250             | 83           |
| CWD-1548S | 15 x 48 x 35    | 270             | 92           |
| CWD-1560S | 15 x 60 x 35    | 295             | 101          |
| CWD-1572S | 15 x 72 x 35    | 320             | 166          |