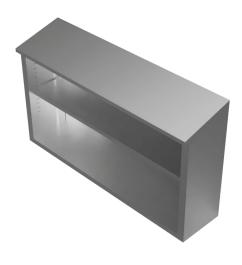

## **SLOPE TOP WALL CABINET**

## **Description** Slop Top Wall Cabinet

This wall cabinet combines a convenient adjustable mid-shelf and concealed storage to keep mixing bowls, containers, prep supplies or even small kitchen appliances close at hand. It is available with hinged or sliding door design to keep contents safe and enclosed.

This added additional storage space is perfect for your commercial work setting! The stainless steel construction ensures a sturdy, dependable unit, and combined with a sloped top, makes cleaning easy.