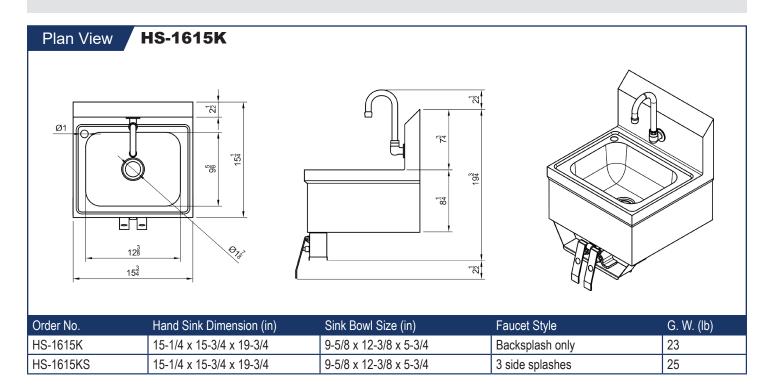

## KNEE OPERATED WALL MOUNT HAND SINK

## Features

- Polished finish stainless steel
- All welded construction
- 7-3/4" backsplash
- 1" single faucet hole
- 1-1/2" NPS drain outlet

## Description Knee Operated Wall Mount Hand Sink

Efficiently wash and sanitize your hands with this knee operated wall mount hand sink with gooseneck faucet. Keep your restaurant up to code without sacrificing space with this hand sink with a single bowl and 7-3/4" high 3 side splashes. This easy-to-clean, compact sink easily fits in tight spaces and securely attaches to any worktable or cabinet. Its attractive, yet simple design will be sure to encourage cleanliness in the kitchen.