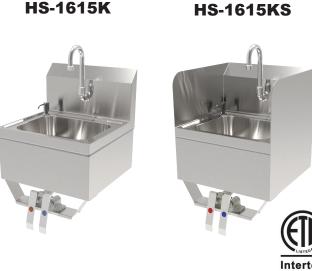

## KNEE OPERATED WALL MOUNT HAND SINK

## Features

- Polished finish stainless steel
- All welded construction
- 7-3/4" backsplash
- 1" single faucet hole
- 1-1/2" NPS drain outlet

## Description Knee Operated Wall Mount Hand Sink

Efficiently wash and sanitize your hands with this knee operated wall mount hand sink with gooseneck faucet. Keep your restaurant up to code without sacrificing space with this hand sink with a single bowl and 7-3/4" high 3 side splashes. This easy-to-clean, compact sink easily fits in tight spaces and securely attaches to any worktable or cabinet. Its attractive, yet simple design will be sure to encourage cleanliness in the kitchen.