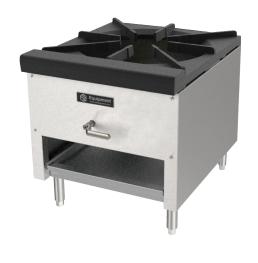

## HEAVY DUTY GAS STOCK POT STOVE - AESP1-23J24

## Features

- Stainless steel, dual wall construction
- Removable, full-width disposal tray
- Heavy-duty cast iron burner covers
- Adjustable front access gas valve handle (WR-GVH)
- 6" heavy duty, stainless steel legs
- Gas regulator included
- 23 tips jet burner (WR-JBR23) with 125,000 BTU/ hr

## Description Heavy Duty Gas Stock Pot Stove

18" wide 24" height, counter top stock pot stove, 125,000 BTU/ hr 23 tips jet burner (**WR-JBR23**), heavy duty cast iron burner covers, two gas valve handles (**WR-GVH**), stainless steel dual wall construction design, removable disposal tray, 6" stainless steel legs. Available in natural gas and liquid propane gas models, 3/4" gas inlet.