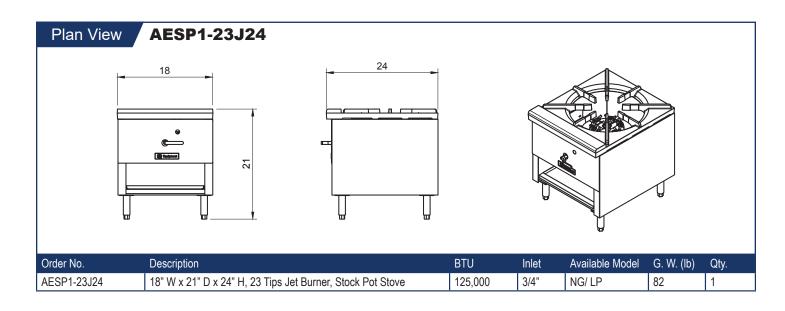

## HEAVY DUTY GAS STOCK POT STOVE - AESP1-23J24

## Features

- Stainless steel, dual wall construction
- Removable, full-width disposal tray
- Heavy-duty cast iron burner covers
- Adjustable front access gas valve handle (WR-GVH)
- 6" heavy duty, stainless steel legs
- Gas regulator included
- 23 tips jet burner (WR-JBR23) with 125,000 BTU/ hr

## Description Heavy Duty Gas Stock Pot Stove

18" wide 24" height, counter top stock pot stove, 125,000 BTU/ hr 23 tips jet burner (**WR-JBR23**), heavy duty cast iron burner covers, two gas valve handles (**WR-GVH**), stainless steel dual wall construction design, removable disposal tray, 6" stainless steel legs. Available in natural gas and liquid propane gas models, 3/4" gas inlet.