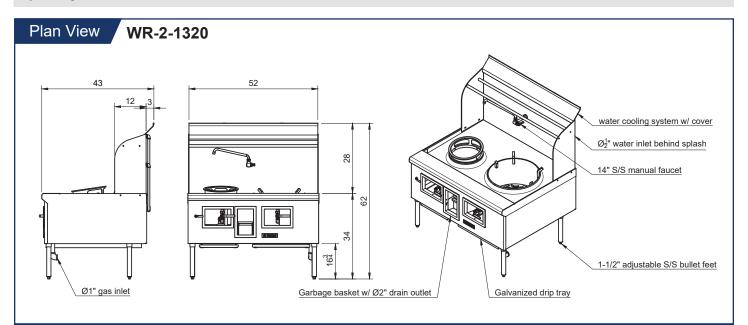

## **Features**

- 16 gauge stainless steel stove top, durable construction
- Water fall cooling system backsplash
- Comes with galvanized drip tray
- Includes full stainless steel 14" swing faucet
- Choose between 23 tip jet burner or 32 tip jet burner, safety pilot valve included

## **Description** Stainless Steel Dual Burner Chinese Wok Range

This dual chamber chinese wok range is an excellent addition to your kitchen! Featuring a 13" wok chamber with cast iron rim & a Ø20" wok range come with 125,000 BTU 23 tip jet burner or 160,000 BTU 32 tip jet burner to provide you with an intense, precise heat. This power and precision are just what you need to quickly make delicious dishes at Asian restaurants and a variety of other establishments. It is built to stand tough against constant use in your high-volume restaurant.