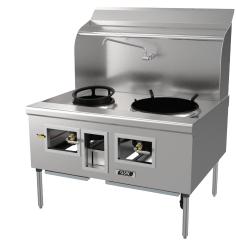

## **Description** Stainless Steel Dual Burner Chinese Wok Range

This dual chamber chinese wok range is an excellent addition to your kitchen! Featuring a 13" wok chamber with cast iron rim & a Ø20" wok range come with 125,000 BTU 23 tip jet burner or 160,000 BTU 32 tip jet burner to provide you with an intense, precise heat. This power and precision are just what you need to quickly make delicious dishes at Asian restaurants and a variety of other establishments. It is built to stand tough against constant use in your high-volume restaurant.