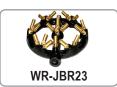

## **Replacement Accessories:**

## **Description** Stainless Steel Dual Burner Chinese Wok Range

This dual chamber chinese wok range is an excellent addition to your kitchen! Featuring a 13" wok chamber with cast iron rim & a Ø20" wok range come with 125,000 BTU 23 tip jet burner or 160,000 BTU 32 tip jet burner to provide you with an intense, precise heat. This power and precision are just what you need to quickly make delicious dishes at Asian restaurants and a variety of other establishments. It is built to stand tough against constant use in your high-volume restaurant.