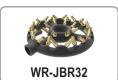

## **Replacement Accessories:**

## **Description** Stainless Steel Dual Burner Chinese Wok Range

This dual chamber chinese wok range is an excellent addition to your kitchen! Featuring a 13" wok chamber with cast iron rim & a Ø20" wok range come with 125,000 BTU 23 tip jet burner or 160,000 BTU 32 tip jet burner to provide you with an intense, precise heat. This power and precision are just what you need to quickly make delicious dishes at Asian restaurants and a variety of other establishments. It is built to stand tough against constant use in your high-volume restaurant.