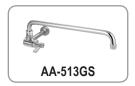

## **Features**

- 16 gauge stainless steel stove top, durable construction
- Water fall cooling system backsplash
- Comes with galvanized drip tray
- Includes full stainless steel 14" swing faucet
- Choose between 23 tip jet burner or 32 tip jet burner, safety pilot valve included