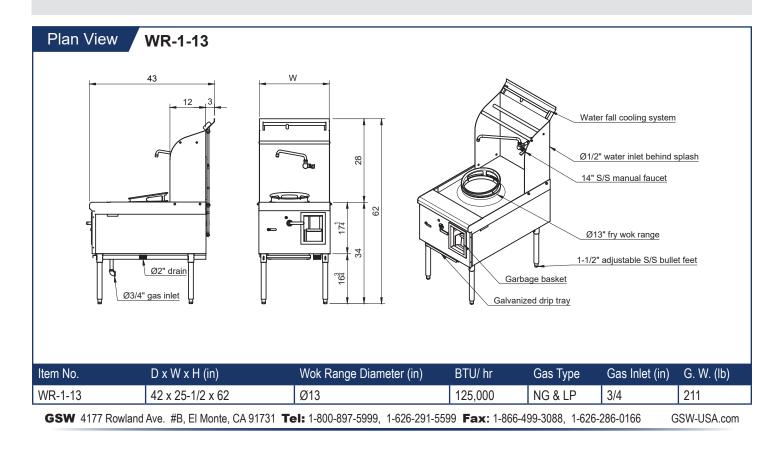

## Features

- 16 gauge stainless steel stove top, durable construction
- Water fall cooling system backsplash
- Comes with galvanized drip tray
- Includes full stainless steel 14" swing faucet
- Choose between 23 tip jet burner or 18 tip duck burner, safety pilot valve included

## Description Stainless Steel 13inch Single Burner Chinese Wok

This single chamber chinese wok range is an excellent addition to your kitchen! Featuring a 13" wok chamber and cast iron rim with 125,000 BTU 23 tip jet burner or 18 tip duck burner to provide you with an intense, precise heat. This power and precision are just what you need to quickly make delicious dishes at Asian restaurants and a variety of other establishments. It is built to stand tough against constant use in your high-volume restaurant.