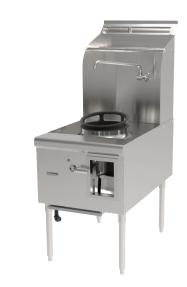

## Features

- 16 gauge stainless steel stove top, durable construction
- Water fall cooling system backsplash
- Comes with galvanized drip tray
- Includes full stainless steel 14" swing faucet
- Choose between 23 tip jet burner or 18 tip duck burner, safety pilot valve included

## Description Stainless Steel 13inch Single Burner Chinese Wok

This single chamber chinese wok range is an excellent addition to your kitchen! Featuring a 13" wok chamber and cast iron rim with 125,000 BTU 23 tip jet burner or 18 tip duck burner to provide you with an intense, precise heat. This power and precision are just what you need to quickly make delicious dishes at Asian restaurants and a variety of other establishments. It is built to stand tough against constant use in your high-volume restaurant.