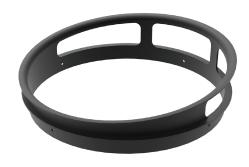

## **Features**

- Rim ring for wok ranges
- Hand crafted
- 3 openings for oxygen
- 4 mounting holes
- All welded seam for max durability

## **Description** Cast Iron Rim

Wok range rim made from cast iron, making it extremely durable even after hard commercial usage. This wok range rim is perfect to replace the worn out wok ring for restaurant, kitchen, hotel and buffet. Comes with mounting screws to securely mount it to the wok well edge making it easy to exchange the worn out wok ring. This rim has 3 openings, which provides oxygen to ignite the fire giving the wok the perfect fire level to cook.