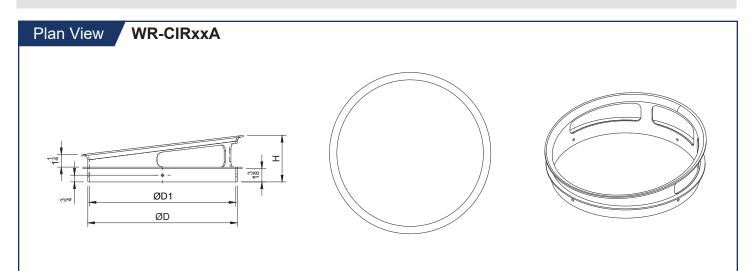

| Order No. | ØD (in/mm)   | ØD1 (in/mm)  | H (in/mm)   | G. W. (lb) |
|-----------|--------------|--------------|-------------|------------|
| WR-CIR13A | 13-1/4 (337) | 12-1/8 (308) | 4-3/8 (110) | 8          |
| WR-CIR14A | 14-1/4 (363) | 13-1/8 (333) | 4-1/2 (113) | 9          |
| WR-CIR16A | 16-1/4 (414) | 15-1/8 (384) | 4-3/4 (119) | 10         |
| WR-CIR18A | 18-1/4 (464) | 17-1/8 (434) | 5 (127)     | 11         |
| WR-CIR20A | 20-1/4 (514) | 19-1/8 (486) | 5-1/4 (131) | 12         |
| WR-CIR22A | 22-1/4 (565) | 22-1/8 (537) | 5-1/2 (137) | 13         |