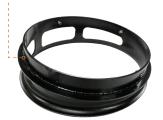

## **Features**

- Rim ring for wok ranges
- Hand crafted
- 3 openings for oxygen
- 4 mounting holes
- All welded seam for max durability

## **Description** Cast Iron Rim

Wok range rim made from cast iron, making it extremely durable even after hard commercial usage. This wok range rim is perfect to replace the worn out wok ring for restaurant, kitchen, hotel and buffet. Comes with mounting screws to securely mount it to the wok well edge making it easy to exchange the worn out wok ring. This rim has 3 openings, which provides oxygen to ignite the fire giving the wok the perfect fire level to cook.